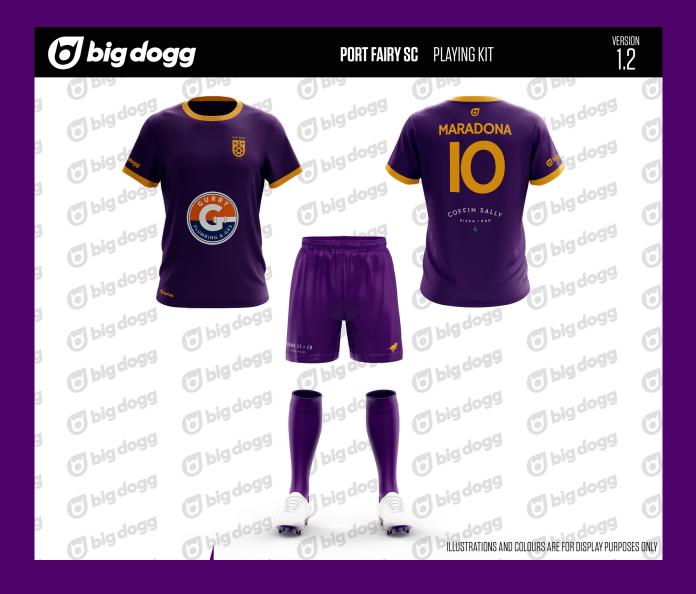

|
| 2021     | + | MiniRoos program launched (ages 4-11)            |
| 2021     | - | Established permanent soccer field in Port Fairy |
| 2022     | - | Launch 'Senior Womens' team                      |
| 2022     |   | Lauch 'Junior' teams (ages 12-14)                |
| 2022     | + | Launch 'Junior' teams (ages 14-16)               |
| <b>\</b> |   |                                                  |

### PORT FAIRY SOCCER CLUB SPONSORSHIP OVERVIEW

We are looking for three major sponsors in 2022.

1 x Gold Sponsor 1 x Silver Sponsor 1 x Bronze Sponsor







ANNUALLY RECURRING. CANCEL ANYTIME.

# PORT FAIRY SOCCER CLUB SPONSOR LOGO PLACEMENT



LOCATION OF SILVER & BRONZE INTERCHANGABLE

# PORT FAIRY SOCCER CLUB PFSC LOGO & KIT VISUALISATION

#### **PORT FAIRY**



- EST. 2020 -



# PORT FAIRY SOCCER CLUB WHAT YOU'LL BE DOING FOR US

Your support will directly help our club with:



#### **ADMINISTRATION**

- League registration
- Club insurance
- Player insurance



#### **EQUIPMENT**

- Training equipment
- Match day equipment



#### **CLUB KIT**

- Jerseys
- Shorts
- Socks



#### **DEVELOPMENT**

- Youth development fund
- Home ground future fund

### PORT FAIRY SOCCER CLUB WHAT WE CAN DO FOR YOU

In return for your support, we can offer:



#### **CLUB KIT**

 Your logo on our club kit for ALL of our league teams!



#### **WEBSITE**

- Your logo on our website with click through link
- Listed in our club history as a 'founding sponsor'



#### **SOCIAL MEDIA**

- Tagged in all PFSC posts
- Post announcing partnership
- Tagged in our Instagram bio



#### **