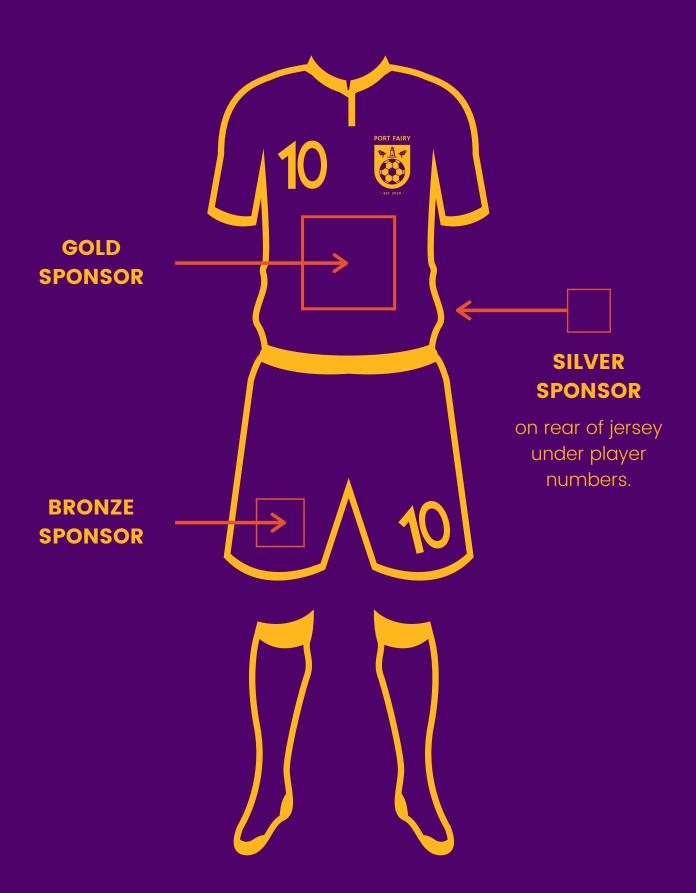

# PORT FAIRY SOCCER CLUB SPONSOR LOGO PLACEMENT

LOCATION OF SILVER & BRONZE INTERCHANGABLE